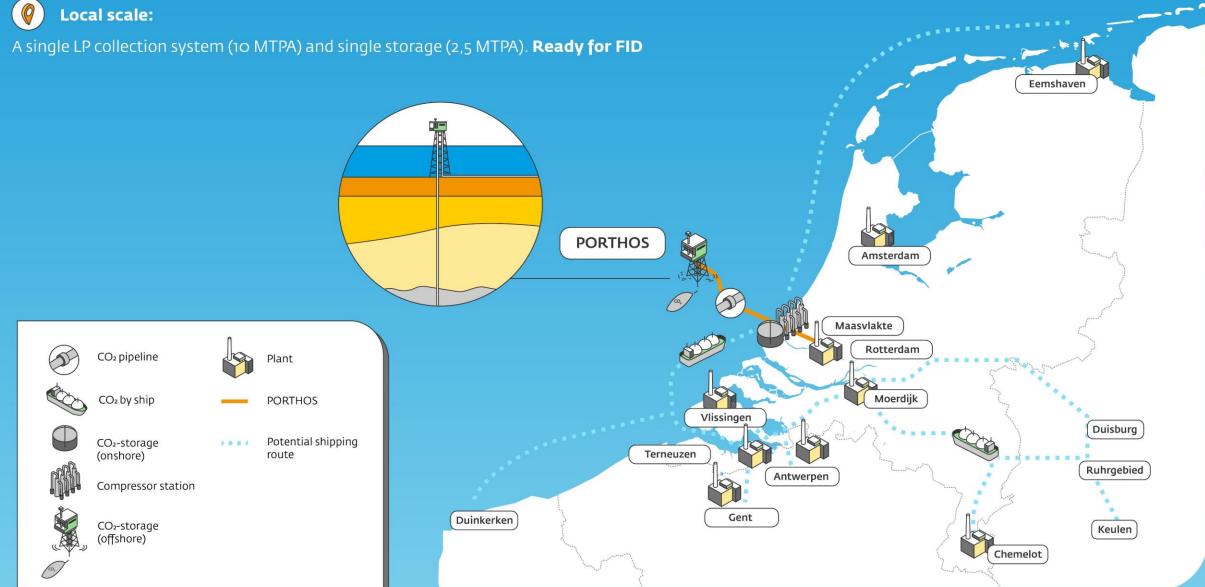

# Gasunte crossing borders in energy

#### Gasunie's CCS Journey Phase 1: Porthos





### Gasunie's CCS Journey Phase 2: CO2next & Aramis



### Gasunie's CCS Journey Phase 3: International Connected Projects

#### 455 10 N

#### International scale:

linked multi-input, multi-output systems. **Initiation stage** 

- We have screened some 50 NW European opportunities and infrastructure needs
- Our focus will be on systems connected or connectable to the Netherlands but as a good neighbor serving international clients
- We are initiating/conducting feasibility assessments as a basis to engage the market





# Gasunte crossing borders in energy