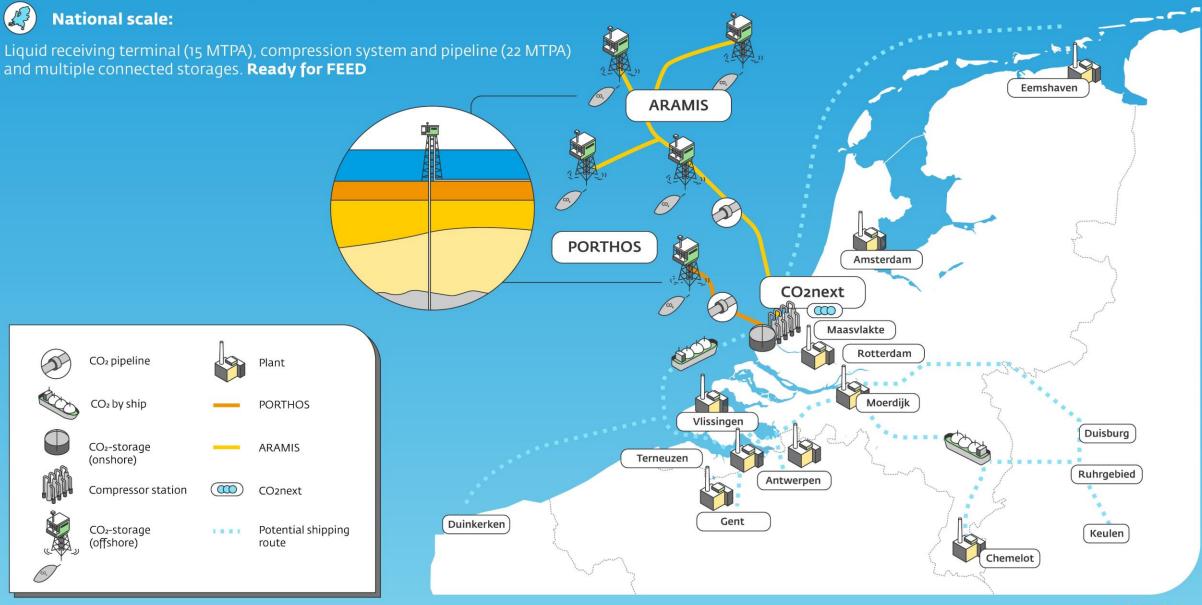

# Gasunte crossing borders in energy

#### Gasunie's CCS Journey Phase 1: Porthos





### Gasunie's CCS Journey Phase 2: CO2next & Aramis



### Gasunie's CCS Journey Phase 3: International Connected Projects

#### 455 10 N

#### International scale:

linked multi-input, multi-output systems. **Initiation stage** 

- We have screened some 50 NW European opportunities and infrastructure needs
- Our focus will be on systems connected or connectable to the Netherlands but as a good neighbor serving international clients
- We are initiating/conducting feasibility assessments as a basis to engage the market





# Gasunte crossing borders in energy