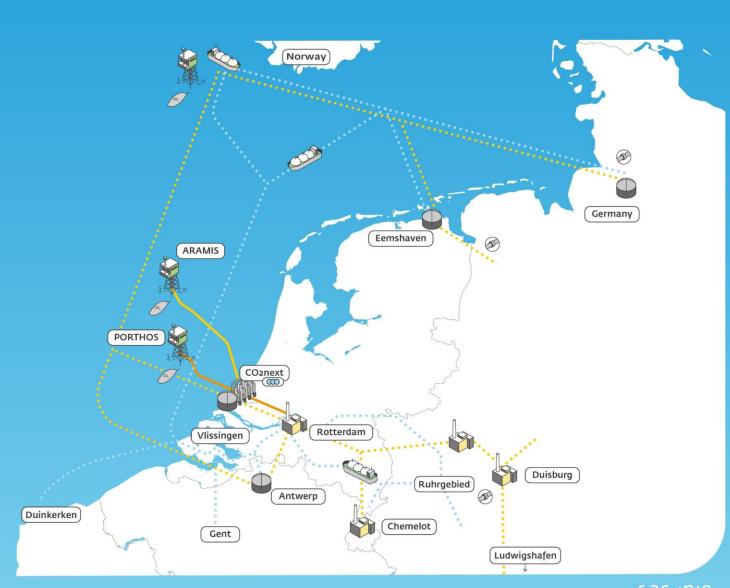

### Gasunie's CCS Journey Phase 3: International Connected Projects

#### International scale:

linked multi-input, multi-output systems. **Initiation stage** 

- We have screened some 50 NW European opportunities and infrastructure needs
- Our focus will be on systems connected or connectable to the Netherlands but as a good neighbor serving international clients
- We are initiating/conducting feasibility assessments as a basis to engage the market